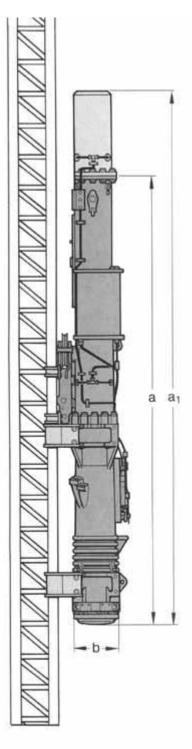

## **Specifications:**

| Impact weight                                                              | kg  |  | 4600   |       |         |  |
|----------------------------------------------------------------------------|-----|--|--------|-------|---------|--|
| Energy per blow                                                            | kNm |  | 166-71 |       | 1       |  |
| Number of blows                                                            | bpm |  | 35-53  |       | 5       |  |
| Suitable for driving piles<br>(depending on soil & pile)                   | kg  |  | 30     | 00-16 | 0-16000 |  |
| Weight:                                                                    |     |  |        |       |         |  |
| Tripping device kg                                                         |     |  |        | 450   |         |  |
| Diesel pile hammer kg                                                      |     |  |        | 9300  |         |  |
| Consumption:                                                               |     |  |        |       |         |  |
| Diesel oil                                                                 | l/h |  |        | 16    |         |  |
| Lubricant                                                                  | l/h |  |        | 1.5   |         |  |
| Tank capacity:                                                             |     |  |        |       |         |  |
| Diesel oil tank                                                            |     |  | I      | 89    |         |  |
| Lube tank                                                                  |     |  | I      | 17    |         |  |
| Dimensions:                                                                |     |  |        |       |         |  |
| Length of diesel pile hammer<br>without extension                          |     |  | а      | mm    | 5470    |  |
| Outer diameter of impact block                                             |     |  | b      | mm    | 660     |  |
| Width of diesel pile hammer                                                |     |  | С      | mm    | 800     |  |
| Width for connection of guide jaws                                         |     |  | е      | mm    | 640     |  |
| Center of hammer to pump guard                                             |     |  |        | mm    | 445     |  |
| Center of hammer to center of threads for guide jaw bolts                  |     |  |        | mm    | 275     |  |
| Depth of diesel pile hammer                                                |     |  | g      | mm    | 950     |  |
| Standard distance from center of diesel pile hammer up to the face of lead |     |  | н      | mm    | 500     |  |
| Main features:                                                             |     |  |        |       |         |  |