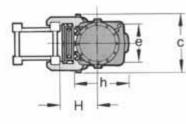

## **Specifications:**

| Impact weight                                                              | kg  |  | 4600   |       |         |  |
|----------------------------------------------------------------------------|-----|--|--------|-------|---------|--|
| Energy per blow                                                            | kNm |  | 166-71 |       | 1       |  |
| Number of blows                                                            | bpm |  | 35-53  |       | 5       |  |
| Suitable for driving piles<br>(depending on soil & pile)                   | kg  |  | 30     | 00-16 | 0-16000 |  |
| Weight:                                                                    |     |  |        |       |         |  |
| Tripping device kg                                                         |     |  |        | 450   |         |  |
| Diesel pile hammer kg                                                      |     |  |        | 9300  |         |  |
| Consumption:                                                               |     |  |        |       |         |  |
| Diesel oil                                                                 | l/h |  |        | 16    |         |  |
| Lubricant                                                                  | l/h |  |        | 1.5   |         |  |
| Tank capacity:                                                             |     |  |        |       |         |  |
| Diesel oil tank                                                            |     |  | I      | 89    |         |  |
| Lube tank                                                                  |     |  | I      | 17    |         |  |
| Dimensions:                                                                |     |  |        |       |         |  |
| Length of diesel pile hammer<br>without extension                          |     |  | а      | mm    | 5470    |  |
| Outer diameter of impact block                                             |     |  | b      | mm    | 660     |  |
| Width of diesel pile hammer                                                |     |  | С      | mm    | 800     |  |
| Width for connection of guide jaws                                         |     |  | е      | mm    | 640     |  |
| Center of hammer to pump guard                                             |     |  |        | mm    | 445     |  |
| Center of hammer to center of threads for guide jaw bolts                  |     |  |        | mm    | 275     |  |
| Depth of diesel pile hammer                                                |     |  | g      | mm    | 950     |  |
| Standard distance from center of diesel pile hammer up to the face of lead |     |  | н      | mm    | 500     |  |
| Main features:                                                             |     |  |        |       |         |  |