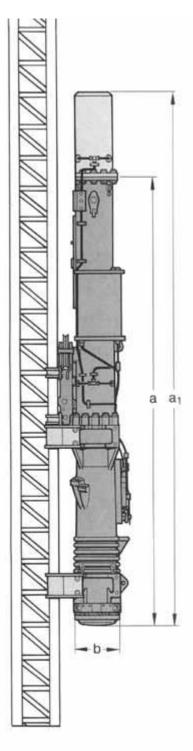

## **Specifications:**

| Impact weight                                                              | kg  |  | 3000   |           |      |  |
|----------------------------------------------------------------------------|-----|--|--------|-----------|------|--|
| Energy per blow                                                            | kNm |  | 103-48 |           |      |  |
| Number of blows                                                            | bpm |  |        | 36-52     |      |  |
| Suitable for driving piles<br>(depending on soil & pile)                   | kg  |  | 20     | 2000-9000 |      |  |
| Weight:                                                                    |     |  |        |           |      |  |
| Tripping device                                                            | kg  |  |        | 186       |      |  |
| Diesel pile hammer                                                         | kg  |  |        | 6170      |      |  |
| Consumption:                                                               |     |  |        |           |      |  |
| Diesel oil                                                                 | l/h |  |        | 10        |      |  |
| Lubricant                                                                  | I,  |  | 1      |           |      |  |
| Tank capacity:                                                             |     |  |        |           |      |  |
| Diesel oil tank                                                            |     |  | I      |           | 67   |  |
| Lube tank                                                                  |     |  | I      | 19        |      |  |
| Dimensions:                                                                |     |  |        |           |      |  |
| Length of diesel pile hammer<br>without extension                          |     |  | а      | mm        | 5500 |  |
| Outer diameter of impact block                                             |     |  | b      | mm        | 560  |  |
| Width of diesel pile hammer                                                |     |  | с      | mm        | 670  |  |
| Width for connection of guide jaws                                         |     |  | е      | mm        | 540  |  |
| Center of hammer to pump guard                                             |     |  |        | mm        | 405  |  |
| Center of hammer to center of threads for guide jaw bolts                  |     |  |        | mm        | 235  |  |
| Depth of diesel pile hammer                                                |     |  | g      | mm        | 780  |  |
| Standard distance from center of diesel pile hammer up to the face of lead |     |  | н      | mm        | 435  |  |
| Main features:                                                             |     |  |        |           |      |  |