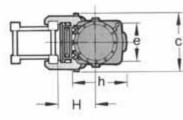

## **Specifications:**

| Impact weight                                                              | kg  |  | 3000   |           |      |  |
|----------------------------------------------------------------------------|-----|--|--------|-----------|------|--|
| Energy per blow                                                            | kNm |  | 103-48 |           |      |  |
| Number of blows                                                            | bpm |  |        | 36-52     |      |  |
| Suitable for driving piles<br>(depending on soil & pile)                   | kg  |  | 20     | 2000-9000 |      |  |
| Weight:                                                                    |     |  |        |           |      |  |
| Tripping device                                                            | kg  |  |        | 186       |      |  |
| Diesel pile hammer                                                         | kg  |  |        | 6170      |      |  |
| Consumption:                                                               |     |  |        |           |      |  |
| Diesel oil                                                                 | l/h |  |        | 10        |      |  |
| Lubricant                                                                  | I,  |  | 1      |           |      |  |
| Tank capacity:                                                             |     |  |        |           |      |  |
| Diesel oil tank                                                            |     |  | I      |           | 67   |  |
| Lube tank                                                                  |     |  | I      | 19        |      |  |
| Dimensions:                                                                |     |  |        |           |      |  |
| Length of diesel pile hammer<br>without extension                          |     |  | а      | mm        | 5500 |  |
| Outer diameter of impact block                                             |     |  | b      | mm        | 560  |  |
| Width of diesel pile hammer                                                |     |  | с      | mm        | 670  |  |
| Width for connection of guide jaws                                         |     |  | е      | mm        | 540  |  |
| Center of hammer to pump guard                                             |     |  |        | mm        | 405  |  |
| Center of hammer to center of threads for guide jaw bolts                  |     |  |        | mm        | 235  |  |
| Depth of diesel pile hammer                                                |     |  | g      | mm        | 780  |  |
| Standard distance from center of diesel pile hammer up to the face of lead |     |  | н      | mm        | 435  |  |
| Main features:                                                             |     |  |        |           |      |  |