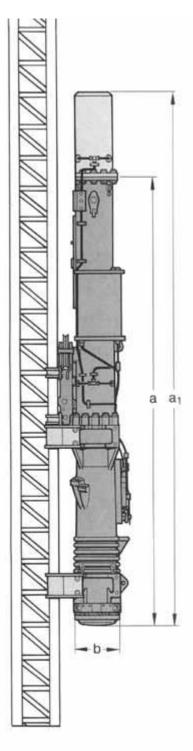

## **Specifications:**

| Impact weight                                                              | kg  |        |       |       | 1600    |  |
|----------------------------------------------------------------------------|-----|--------|-------|-------|---------|--|
| Energy per blow                                                            | kNm |        | 54-25 |       | 5       |  |
| Number of blows                                                            | bpm | n      |       | 36-52 |         |  |
| Suitable for driving piles<br>(depending on soil & pile)                   | kg  | kg 100 |       |       | 00-6000 |  |
| Weight:                                                                    |     |        |       |       |         |  |
| Tripping device kg                                                         |     |        |       | 114   |         |  |
| Diesel pile hammer kg                                                      |     |        | 3620  |       |         |  |
| Consumption:                                                               |     |        |       |       |         |  |
| Diesel oil                                                                 | l/h | l/h    |       | 5     |         |  |
| Lubricant                                                                  | l/h |        |       | 0.5   |         |  |
| Tank capacity:                                                             |     |        |       |       |         |  |
| Diesel oil tank                                                            |     |        | I     | 32    |         |  |
| Lube tank                                                                  |     |        | I     | 9     |         |  |
| Dimensions:                                                                |     |        |       |       |         |  |
| Length of diesel pile hammer<br>without extension                          |     |        | а     | mm    | 5160    |  |
| Outer diameter of impact block                                             |     |        | b     | mm    | 440     |  |
| Width of diesel pile hammer                                                |     |        | С     | mm    | 480     |  |
| Width for connection of guide jaws                                         |     |        | е     | mm    | 320     |  |
| Center of hammer to pump guard                                             |     |        |       | mm    | 345     |  |
| Center of hammer to center of threads for guide jaw bolts                  |     |        |       | mm    | 280     |  |
| Depth of diesel pile hammer                                                |     |        | g     | mm    | 700     |  |
| Standard distance from center of diesel pile hammer up to the face of lead |     |        | н     | mm    | 355     |  |
| Main features:                                                             |     |        |       |       |         |  |