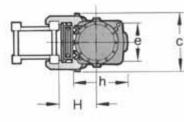

## **Specifications:**

| Impact weight                                                              | kg  |        |       |       | 1600    |  |
|----------------------------------------------------------------------------|-----|--------|-------|-------|---------|--|
| Energy per blow                                                            | kNm |        | 54-25 |       | 5       |  |
| Number of blows                                                            | bpm | n      |       | 36-52 |         |  |
| Suitable for driving piles<br>(depending on soil & pile)                   | kg  | kg 100 |       |       | 00-6000 |  |
| Weight:                                                                    |     |        |       |       |         |  |
| Tripping device kg                                                         |     |        |       | 114   |         |  |
| Diesel pile hammer kg                                                      |     |        | 3620  |       |         |  |
| Consumption:                                                               |     |        |       |       |         |  |
| Diesel oil                                                                 | l/h | l/h    |       | 5     |         |  |
| Lubricant                                                                  | l/h |        |       | 0.5   |         |  |
| Tank capacity:                                                             |     |        |       |       |         |  |
| Diesel oil tank                                                            |     |        | I     | 32    |         |  |
| Lube tank                                                                  |     |        | I     | 9     |         |  |
| Dimensions:                                                                |     |        |       |       |         |  |
| Length of diesel pile hammer<br>without extension                          |     |        | а     | mm    | 5160    |  |
| Outer diameter of impact block                                             |     |        | b     | mm    | 440     |  |
| Width of diesel pile hammer                                                |     |        | С     | mm    | 480     |  |
| Width for connection of guide jaws                                         |     |        | е     | mm    | 320     |  |
| Center of hammer to pump guard                                             |     |        |       | mm    | 345     |  |
| Center of hammer to center of threads for guide jaw bolts                  |     |        |       | mm    | 280     |  |
| Depth of diesel pile hammer                                                |     |        | g     | mm    | 700     |  |
| Standard distance from center of diesel pile hammer up to the face of lead |     |        | н     | mm    | 355     |  |
| Main features:                                                             |     |        |       |       |         |  |