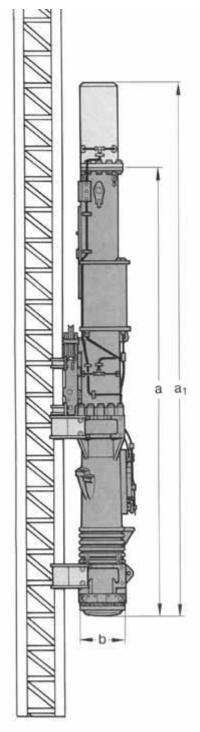

## **Specifications Delmag D8-22:**

| Impact weight                                                              | kg  | 800      |      |
|----------------------------------------------------------------------------|-----|----------|------|
| Energy per blow                                                            | kNm | 27-13    |      |
| Number of blows                                                            | bpm | 36-52    |      |
| Suitable for driving piles (depending on soil & pile)                      | kg  | 500-3000 |      |
| Weight:                                                                    |     |          |      |
| Tripping device                                                            | kg  | 114      |      |
| Diesel pile hammer                                                         | kg  | 1935     |      |
| Consumption:                                                               |     |          |      |
| Diesel oil                                                                 | l/h | 4        |      |
| Lubricant                                                                  | l/h | 0.5      |      |
| Tank capacity:                                                             |     |          |      |
| Diesel oil tank                                                            | I   | 20       |      |
| Lube tank                                                                  | 1   | 6        |      |
| Dimensions:                                                                |     |          |      |
| Length of diesel pile hammer without extension                             | а   | mm       | 4700 |
| Outer diameter of impact block                                             | b   | mm       | 350  |
| Width of diesel pile hammer                                                | С   | mm       | 410  |
| Width for connection of guide jaws                                         | е   | mm       | 320  |
| Center of hammer to pump guard                                             |     | mm       | 315  |
| Center of hammer to center of threads for guide jaw bolts                  |     | mm       | 245  |
| Depth of diesel pile hammer                                                | g   | mm       | 590  |
| Standard distance from center of diesel pile hammer up to the face of lead | Н   | mm       | 320  |
|                                                                            |     |          |      |