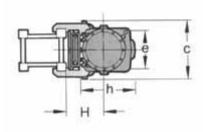

## **Specifications Delmag D8-22:**

| Impact weight                                                              | kg  | 800      |      |
|----------------------------------------------------------------------------|-----|----------|------|
| Energy per blow                                                            | kNm | 27-13    |      |
| Number of blows                                                            | bpm | 36-52    |      |
| Suitable for driving piles (depending on soil & pile)                      | kg  | 500-3000 |      |
| Weight:                                                                    |     |          |      |
| Tripping device                                                            | kg  | 114      |      |
| Diesel pile hammer                                                         | kg  | 1935     |      |
| Consumption:                                                               |     |          |      |
| Diesel oil                                                                 | l/h | 4        |      |
| Lubricant                                                                  | l/h | 0.5      |      |
| Tank capacity:                                                             |     |          |      |
| Diesel oil tank                                                            | I   | 20       |      |
| Lube tank                                                                  | 1   | 6        |      |
| Dimensions:                                                                |     |          |      |
| Length of diesel pile hammer without extension                             | а   | mm       | 4700 |
| Outer diameter of impact block                                             | b   | mm       | 350  |
| Width of diesel pile hammer                                                | С   | mm       | 410  |
| Width for connection of guide jaws                                         | е   | mm       | 320  |
| Center of hammer to pump guard                                             |     | mm       | 315  |
| Center of hammer to center of threads for guide jaw bolts                  |     | mm       | 245  |
| Depth of diesel pile hammer                                                | g   | mm       | 590  |
| Standard distance from center of diesel pile hammer up to the face of lead | Н   | mm       | 320  |
|                                                                            |     |          |      |